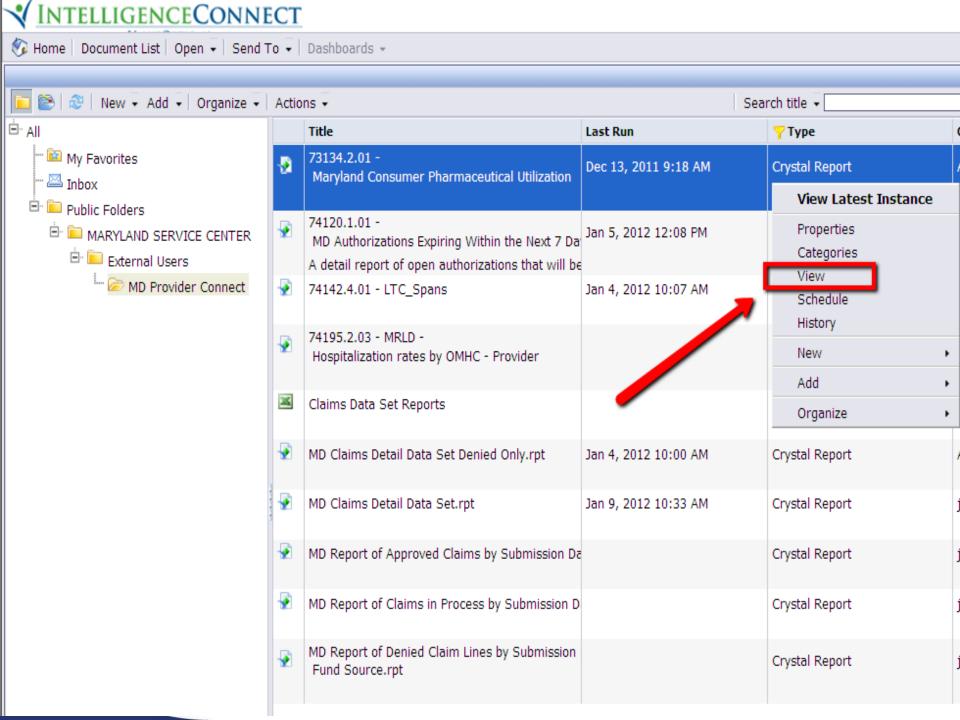

# **Report Contents**

### Includes:

- Medicaid recipient filled prescription data
- Somatic and psychiatric prescriptions
- Dating as far back as January 29, 2009
- Derived from Medicaid pharmacy system
- Refreshed weekly
- Consumers that received treatment in provider's program or practice