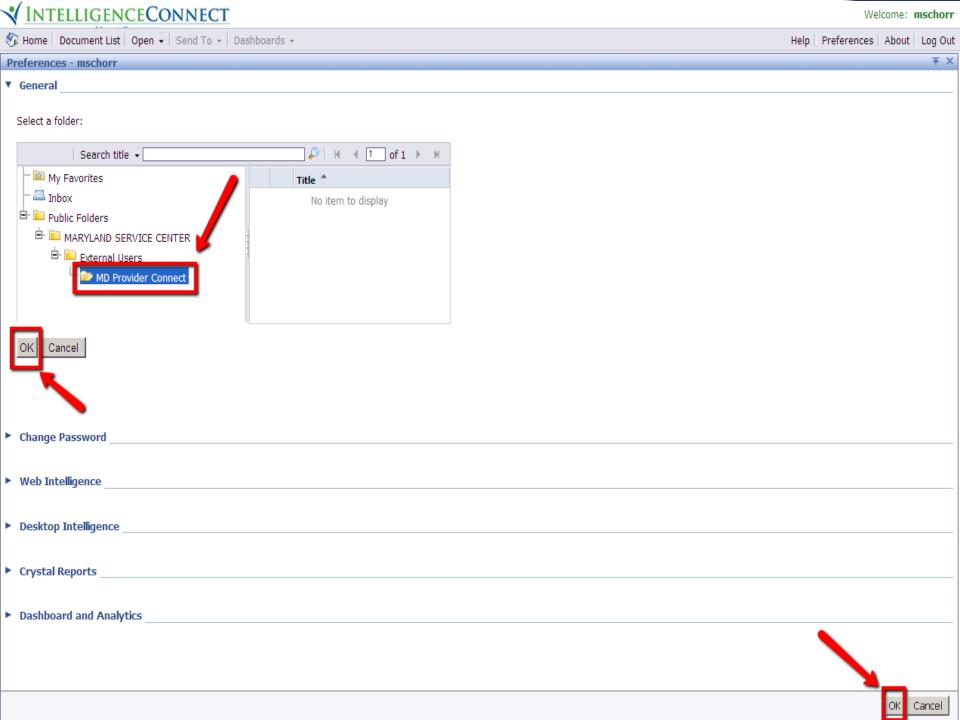

| 30             | \$176.49       | 1144295981 - UNKNOWN            | 1811938954 BEDFORD ROAD<br>PHARMACY, INC. |
| 03/03/2010       | BUPROPN HCL TAB 300MG XL | 30                 | 30             | \$127.24       | 1144295981 - UNKNOWN            | 1811938954 BEDFORD ROAD<br>PHARMACY, INC. |
| 02/22/2010       | RISPERIDONE TAB 2MG      | 30                 | 30             | \$83.74        | 1144295981 - UNKNOWN            | 1811938954 BEDFORD ROAD<br>PHARMACY, INC. |

This report may contain confidential and/or privileged information. If you are not authorized to receive this report, you must not use, copy, disclose or take any action based on this report. If you have received this report in error, please advise the sender immediately and destroy this report.





Help





# Registration & Support

- EDI Help Desk:
  - (888) 247-9311 or
  - <u>E-support.services@valueoptions.com</u>
- For registration via email please provide:
  - Your ProviderConnect user ID
  - A brief description of the request



### **Additional**

- Administrators should work with personnel to integrate this report into their own process
- Presentation to be posted to the VO Training section on the web
- VO webinar training dates set for:
  - 1/18
  - 1/25
  - TBD



## **Questions or Comments?**

• Presented by:

Michael Schorr

<u>Michael.Schorr@ValueOptions.com</u>

(410) 691-4025

Next up: Demonstration