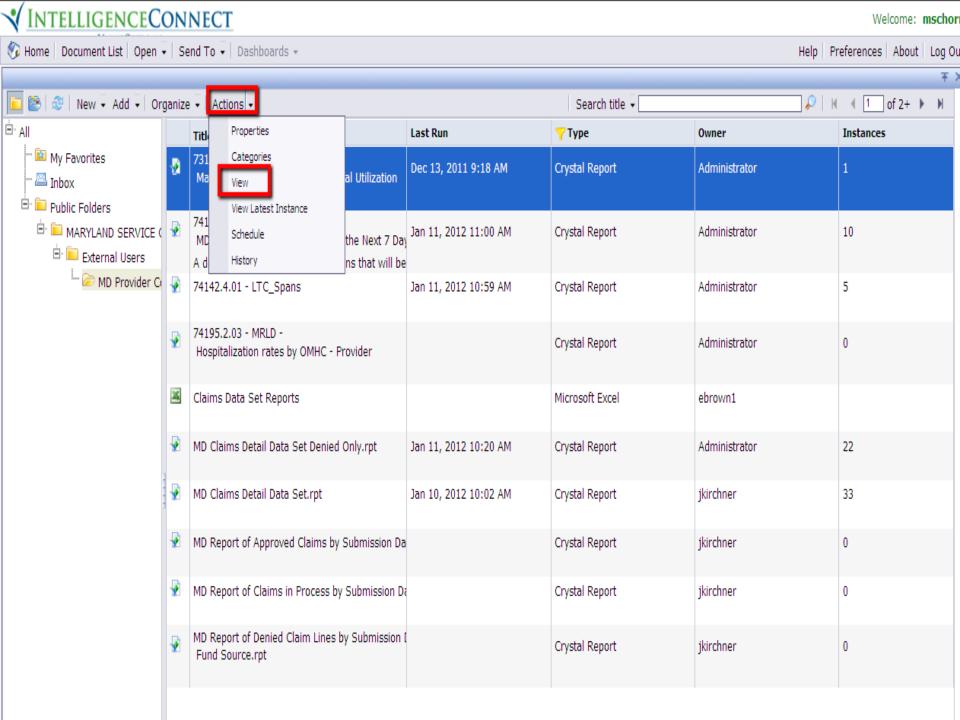

# **Report Contents**

### Includes:

- Medicaid recipient filled prescription data
- Somatic and psychiatric prescriptions
- Dating as far back as January 29, 2009
- Derived from Medicaid pharmacy system
- Refreshed weekly
- Consumers that received treatment in provider's program or practice