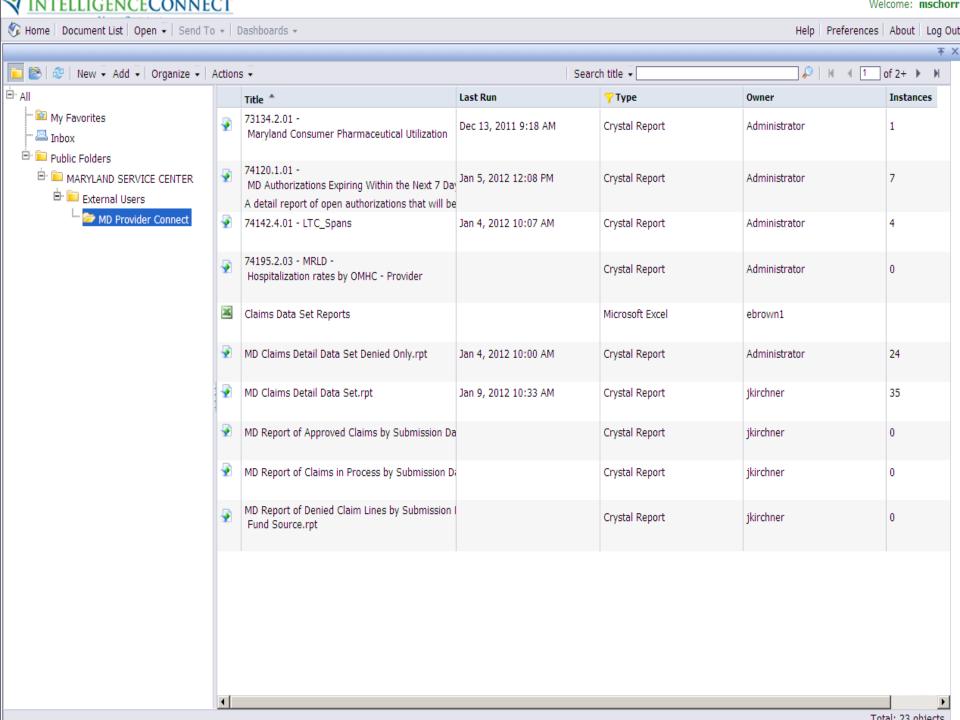

| 30             | \$176.49       | 1144295981 - UNKNOWN            | 1811938954 BEDFORD ROAD<br>PHARMACY, INC. |
| 03/03/2010       | BUPROPN HCL TAB 300MG XL | 30                 | 30             | \$127.24       | 1144295981 - UNKNOWN            | 1811938954 BEDFORD ROAD<br>PHARMACY, INC. |
| 02/22/2010       | RISPERIDONE TAB 2MG      | 30                 | 30             | \$83.74        | 1144295981 - UNKNOWN            | 1811938954 BEDFORD ROAD<br>PHARMACY, INC. |

This report may contain confidential and/or privileged information. If you are not authorized to receive this report, you must not use, copy, disclose or take any action based on this report. If you have received this report in error, please advise the sender immediately and destroy this report.





Help





# Registration & Support

- EDI Help Desk:
  - (888) 247-9311 or
  - <u>E-support.services@valueoptions.com</u>
- For registration via email please provide:
  - Your ProviderConnect user ID
  - A brief description of the request



### **Additional**

- Administrators should work with personnel to integrate this report into their own process
- Presentation to be posted to the VO Training section on the web
- VO webinar training dates set for:
  - 1/18
  - 1/25
  - TBD



## **Questions or Comments?**

• Presented by:

Michael Schorr

<u>Michael.Schorr@ValueOptions.com</u>

(410) 691-4025

Next up: Demonstration