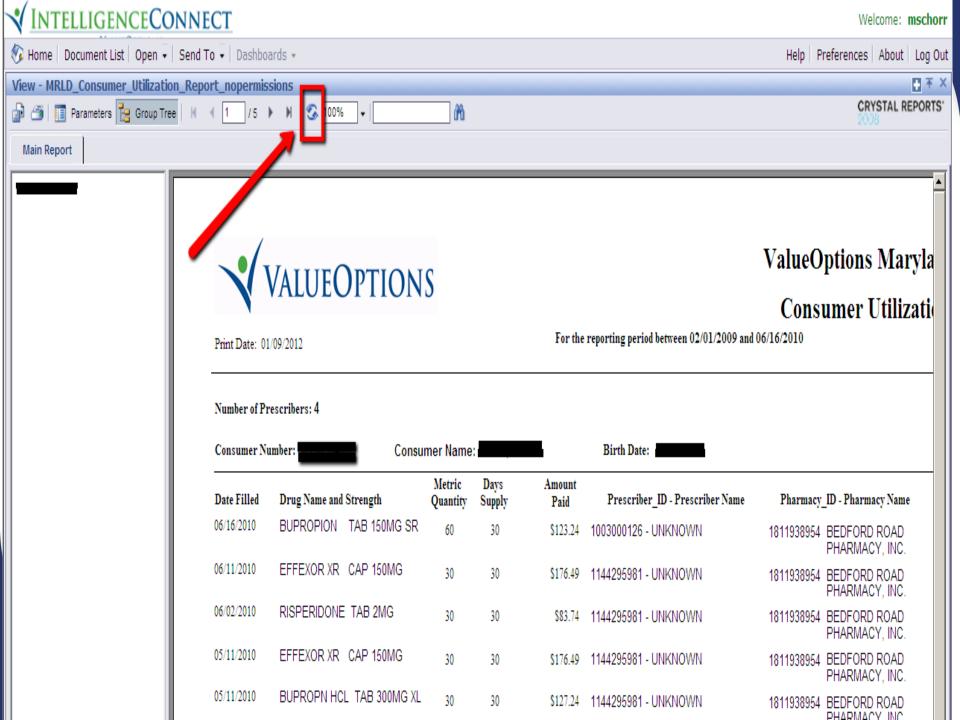

### ValueOptions Maryland

### Consumer Utilization

For the reporting period between 02/01/2009 and 06/16/2010

Number of Prescribers: 4

Print Date: 01/09/2012

| Consumer Number: |                          |                    | mer Name:      |                | Birth Date:                     |                                           |
|------------------|--------------------------|--------------------|----------------|----------------|---------------------------------|-------------------------------------------|
| Date Filled      | Drug Name and Strength   | Metric<br>Quantity | Days<br>Supply | Amount<br>Paid | Prescriber_ID - Prescriber Name | Pharmacy_ID - Pharmacy Name               |
| 06/16/2010       | BUPROPION TAB 150MG SR   | 60                 | 30             | \$123.24       | 1003000126 - UNKNOWN            | 1811938954 BEDFORD ROAD<br>PHARMACY, INC. |
| 06/11/2010       | EFFEXOR XR CAP 150MG     | 30                 | 30             | \$176.49       | 1144295981 - UNKNOWN            | 1811938954 BEDFORD ROAD<br>PHARMACY, INC. |
| 06/02/2010       | RISPERIDONE TAB 2MG      | 30                 | 30             | \$83.74        | 1144295981 - UNKNOWN            | 1811938954 BEDFORD ROAD<br>PHARMACY, INC. |
| 05/11/2010       | EFFEXOR XR CAP 150MG     | 30                 | 30             | \$176.49       | 1144295981 - UNKNOWN            | 1811938954 BEDFORD ROAD<br>PHARMACY, INC. |
| 05/11/2010       | BUPROPN HCL TAB 300MG XL | 30                 | 30             | \$127.24       | 1144295981 - UNKNOWN            | 1811938954 BEDFORD ROAD<br>PHARMACY, INC. |
| 04/20/2010       | RISPERIDONE TAB 2MG      | 30                 | 30             | \$83.74        | 1144295981 - UNKNOWN            | 1811938954 BEDFORD ROAD<br>PHARMACY, INC. |
| 04/06/2010       | EFFEXOR XR CAP 150MG     | 30                 | 30             | \$176.49       | 1144295981 - UNKNOWN            | 1811938954 BEDFORD ROAD<br>PHARMACY, INC. |
| 04/06/2010       | BUPROPN HCL TAB 300MG XL | 30                 | 30             | \$127.24       | 1144295981 - UNKNOWN            | 1811938954 BEDFORD ROAD<br>PHARMACY, INC. |
| 03/22/2010       | RISPERIDONE TAB 2MG      | 30                 | 30             | \$83.74        | 1144295981 - UNKNOWN            | 1811938954 BEDFORD ROAD<br>PHARMACY, INC. |
| 03/03/2010       | EFFEXOR XR CAP 150MG     | 30                 | 30             | \$176.49       | 1144295981 - UNKNOWN            | 1811938954 BEDFORD ROAD<br>PHARMACY, INC. |
| 03/03/2010       | BUPROPN HCL TAB 300MG XL | 30                 | 30             | \$127.24       | 1144295981 - UNKNOWN            | 1811938954 BEDFORD ROAD<br>PHARMACY, INC. |
| 02/22/2010       | RISPERIDONE TAB 2MG      | 30                 | 30             | \$83.74        | 1144295981 - UNKNOWN            | 1811938954 BEDFORD ROAD<br>PHARMACY, INC. |

This report may contain confidential and/or privileged information. If you are not authorized to receive this report, you must not use, copy, disclose or take any action based on this report. If you have received this report in error, please advise the sender immediately and destroy this report.